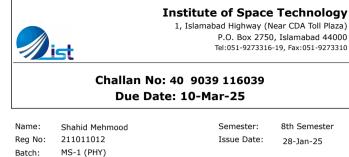

## Challan No: 40 9039 116039 Due Date: 10-Mar-25

| Name:<br>Reg No:<br>Batch: | Shahid Mehmood<br>211011012<br>MS-1 (PHY)                                                                  | Semester:<br>Issue Date | 8th Semester<br>: 28-Jan-25 |
|----------------------------|------------------------------------------------------------------------------------------------------------|-------------------------|-----------------------------|
| S No.                      | Particulars                                                                                                |                         | Amount(Rs.)                 |
| 1                          | Safe/Smart Campus Charges                                                                                  |                         | 2200                        |
| 2                          | Service Charges                                                                                            |                         | 4400                        |
| 3                          | Tuition Fee                                                                                                |                         | 10000                       |
| Total Fee                  | Rs( <b>on or Before 10-Mar-2025</b> )                                                                      | 16,600                  |                             |
|                            | e Fee Fine @ 5% (if fee is paid from<br>- <b>2025</b> to <b>25-Mar-2025</b> )                              | 17,430                  |                             |
| With Lat<br>26-Mar-        | e Fee Fine @ 10% (if fee is paid on or after<br><b>2025</b> )                                              | 18,260                  |                             |
| classes/e                  | Students will only be allowed to sit in<br>exams after clearance all outstanding dues<br>th fine (if any). |                         |                             |